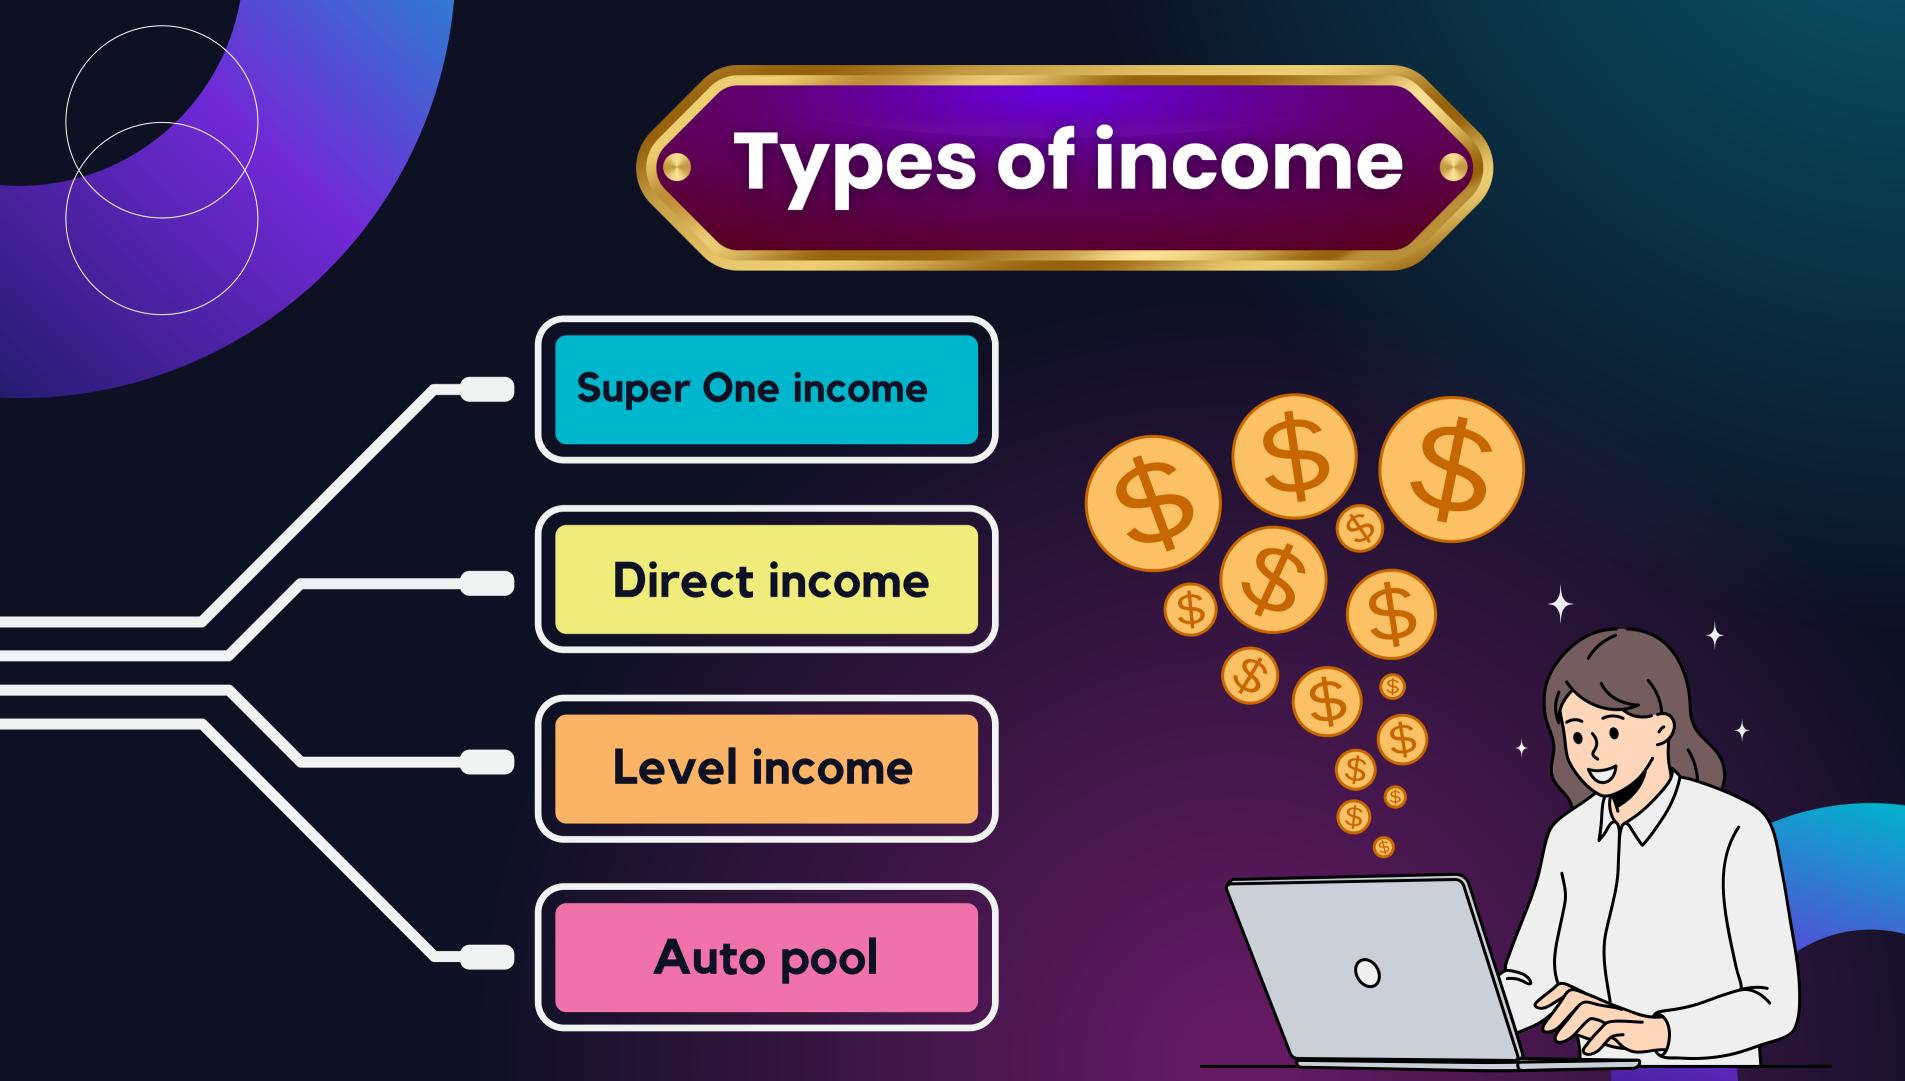

#### Super one Cash Back income

\$60 is earned by user in super one income

5\$ On every referral

#### Level income

| LEVEL       | MEMBERS | INCOME | TOTAL INCOME |
|-------------|---------|--------|--------------|
| 1ST         | 4       | 5.5\$  | 22\$         |
| 2ND         | 16      | 0.5\$  | 8\$          |
| 3RD         | 64      | 0.5\$  | 32\$         |
| 4TH         | 256     | 0.5\$  | 128\$        |
| 5ТН         | 1024    | 0.5\$  | 528\$        |
| 6ТН         | 4096    | 0.5\$  | 2048\$       |
| <b>7</b> TH | 16384   | 0.5\$  | 8192\$       |
| 8ТН         | 65536   | 0.5\$  | 32768\$      |
| 9ТН         | 262144  | 0.5\$  | 131072\$     |
| 10ТН        | 1048576 | 0.5\$  | 524288\$     |

## Auto pool income

SUPER ONE offers a flexible and secure investment model to its users. To make its users feel comfortable, SUPERONE offers two types of investment models:

www. Superone.international

User can withdraw instant 24 x 7