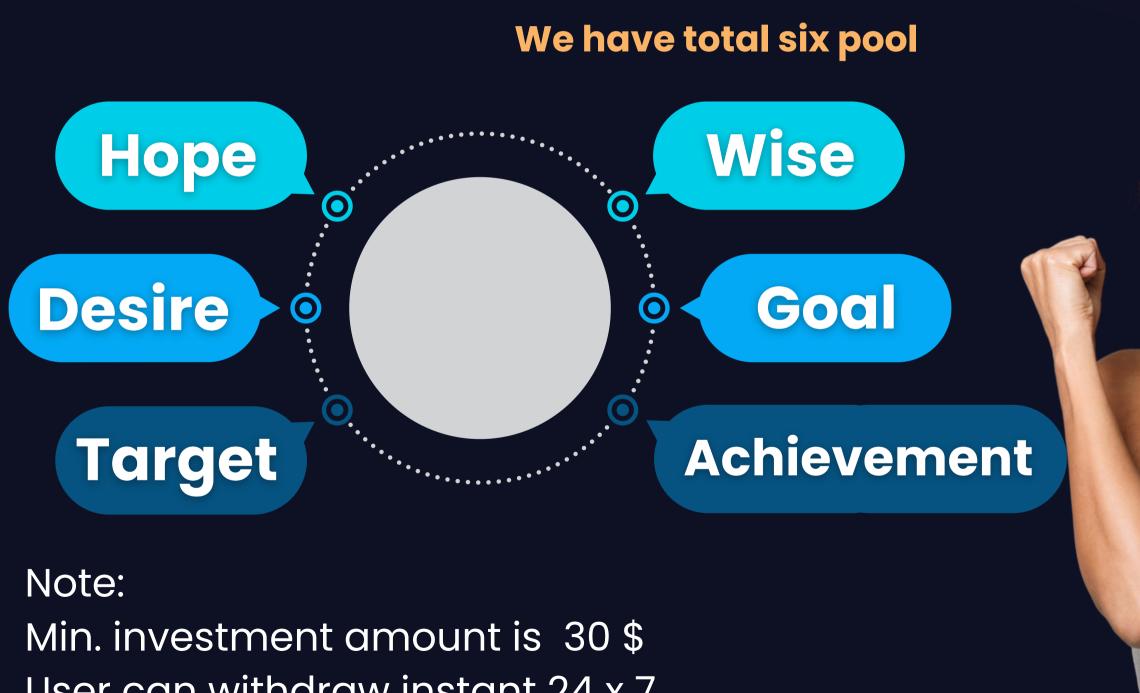

## Auto pool income

SUPER ONE offers a flexible and secure investment model to its users. To make its users feel comfortable, SUPERONE offers two types of investment models:

www. Superone.international

User can withdraw instant 24 x 7

#### Hope auto pool \$30

| LEVEL | TEAMCOUNT | INCOME | TOTAL INCOME |
|-------|-----------|--------|--------------|
| 1ST   | 2         | 1\$    | 2\$          |
| 2ND   | 4         | 1\$    | 4\$          |
| 3RD   | 8         | 1\$    | 8\$          |
| 4TH   | 16        | 1\$    | 16\$         |
| 5TH   | 32        | 6\$    | 192\$        |

# Wise auto pool \$90 wise

| LEVEL | TEAMCOUN<br>T | INCOME | TOTAL INCO<br>ME |
|-------|---------------|--------|------------------|
| 18T   | 2             | 4.5\$  | 9\$              |
| 2ND   | 4             | 4.5\$  | 18\$             |
| 3RD   | 8             | 4.5\$  | 36\$             |
| 4TH   | 16            | 4.5\$  | 72\$             |
| 5TH   | 32            | 27\$   | 864\$            |

#### DESIRE AUTOPOOL \$270 Desire

| LEVEL | TEAMCOUNT | INCOME | TOTAL INCOME |
|-------|-----------|--------|--------------|
| 1ST   | 2         | 13.5\$ | 27\$         |
| 2ND   | 4         | 13.5\$ | 54\$         |
| 3RD   | 8         | 13.5\$ | 108\$        |
| 4TH   | 16        | 13.5\$ | 216\$        |
| 5TH   | 32        | 81\$   | 2592\$       |

### GOAL AUTOPOOL \$810 GOAL

| LEVEL | TEAMCOUN<br>T | INCOME | TOTAL INCO<br>ME |
|-------|---------------|--------|------------------|
| 1ST   | 2             | 40.5\$ | 81\$             |
| 2ND   | 4             | 40.5\$ | 162\$            |
| 3RD   | 8             | 40.5\$ | 324\$            |
| 4TH   | 16            | 40.5\$ | 648\$            |
| 5TH   | 32            | 243\$  | 7776\$           |

#### TARGET AUTOPOOL \$2430

| LEVEL | TEAMCOUNT | INCOME  | TOTAL INCO<br>ME |
|-------|-----------|---------|------------------|
| 1ST   | 2         | 121.5\$ | 243\$            |
| 2ND   | 4         | 121.5\$ | 486\$            |
| 3RD   | 8         | 121.5\$ | 972\$            |
| 4TH   | 16        | 121.5\$ | 1944\$           |
| 5TH   | 32        | 729\$   | 23328\$          |

#### ACHIEVEMENT AUTOPOOL \$7290

| LEVEL | TEAMCOUNT | INCOME  | TOTAL INCOME |
|-------|-----------|---------|--------------|
| 1ST   | 2         | 364.5\$ | 729\$        |
| 2ND   | 4         | 364.5\$ | 1458\$       |
| 3RD   | 8         | 364.5\$ | 2916\$       |
| 4TH   | 16        | 364.5\$ | 5832\$       |
| 5TH   | 32        | 2187\$  | 69984\$      |